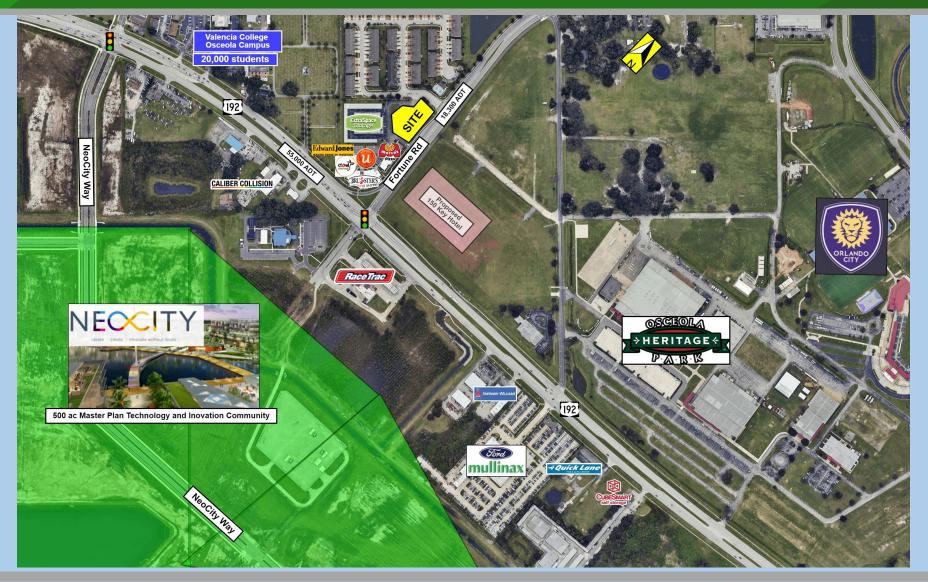

# 1751 Fortune Rd | Heavily Traveled US 192

across from Neo City and adjacent to Osceola Heritage Park

### **LOCATION, LOCATION!**

- Site is across from NeoCity, a 500 ac master planned technology park. In the last two years NeoCity has received over \$500 million in Federal, State and Local funding to invest in local training for related stem jobs as well as a 10 year focus on collaborating between training, education and manufacturing. www.bizjournal.com/Orlando/ news/2024/06/21/neocity-osceola-county-stem-workforcepipeline.html
- Adjacent to site is Osceola Heritage Park, home to Silver Spurs arena, a 200 ac event center that host 700,000 visitors a year.
- Major League Soccer club, Orlando City SC, has a 20 ac training facility within OHB. The professional minor league team has league games at the facility.
- Four hotels are in various stages of planning in the immediate vicinity.
- Phase 1, Hotel proposed at 192 and Fortune Rd https://www.positivelyosceola.com/four-new-hotels-coming-to-osceola-heritage-park-neocity/

#### **TRAFFIC COUNTS**

55,000 ADT US 192 (Irlo Bronson Hwy) 18,300 ADT Fortune Rd