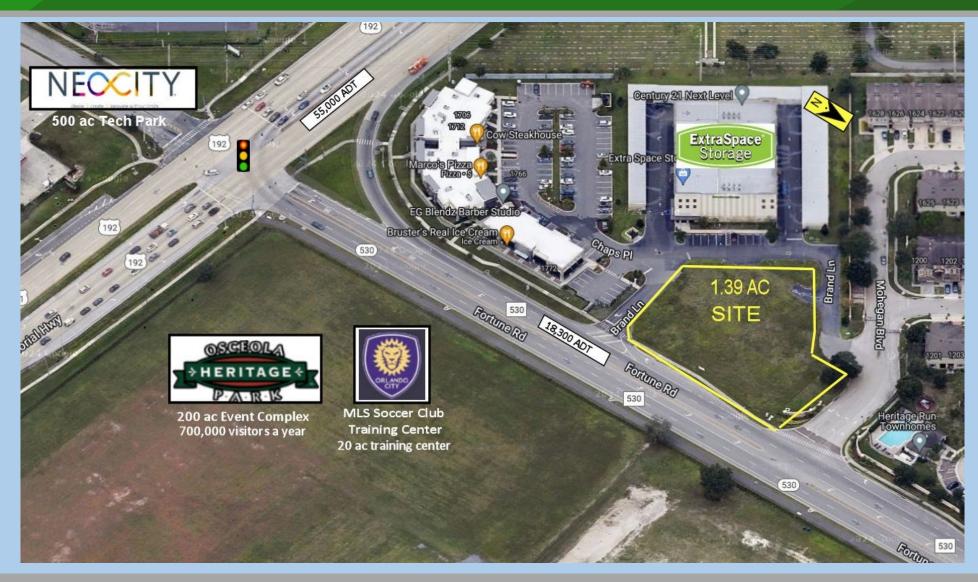

# 1751 Fortune Rd | Heavily Traveled US 192

across from Neo City and adjacent to Osceola Heritage Park

### **LOCATION, LOCATION!**

- Site is across from NeoCity, a 500 ac master planned technology park. In the last two years NeoCity has received over \$500 million in Federal, State and Local funding to invest in local training for related stem jobs as well as a 10 year focus on collaborating between training, education and manufacturing. www.bizjournal.com/Orlando/ news/2024/06/21/neocity-osceola-county-stem-workforcepipeline.html
- Adjacent to site is Osceola Heritage Park, home to Silver Spurs arena, a 200 ac event center that host 700,000 visitors a year.
- Major League Soccer club, Orlando City SC, has a 20 ac training facility within OHB. The professional minor league team has league games at the facility.
- Four hotels are in various stages of planning in the immediate vicinity.
- Phase 1, Hotel proposed at 192 and Fortune Rd https://www.positivelyosceola.com/four-new-hotels-coming-to-osceola-heritage-park-neocity/

#### **TRAFFIC COUNTS**

55,000 ADT US 192 (Irlo Bronson Hwy) 18,300 ADT Fortune Rd